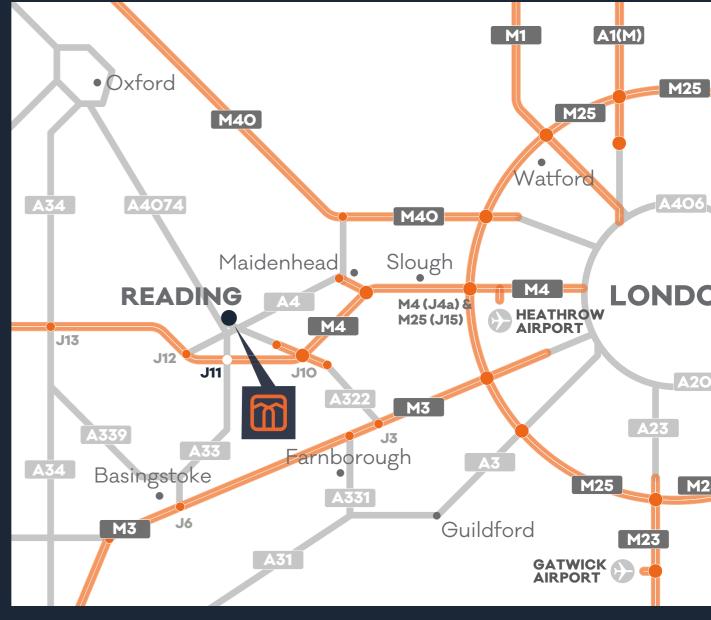

### location & connectivity

### By Road

Reading Town Centre: 2.5 miles Maidenhead: 15 miles

Bracknell: 11 miles

Slough: 19 miles

Newbury: 20 miles

London Heathrow: 27 miles