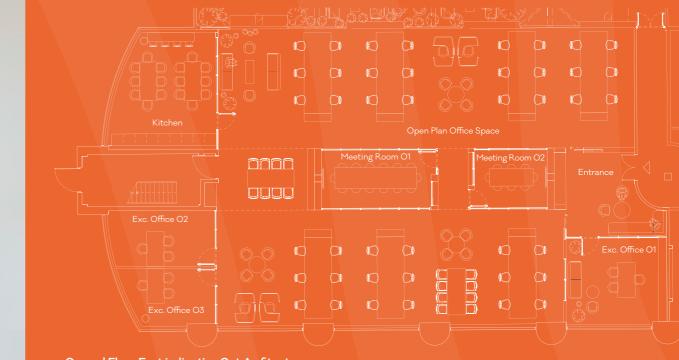

ite café

- Air-conditioning

- Full access raised floors
- Metal pan suspended ceilings
- LED lighting
- Male & female WCs
- Showers

- 8-person passenger lift
- Dedicated goods lift
- 24-hour access



### Cat A+ fully fitted suites

Suite A 1,665 sqft

(7 parking spaces)

Suite B 2,801 sqft

(12 parking spaces)

# fitted suites



### schedule of areas

| Demise            | Suite Type          | Area (SQ FT) | Area (SQ M) |
|-------------------|---------------------|--------------|-------------|
| Ground Floor East | Part Fitted         | 4,125        | 383         |
| Ground Floor West | Part Fitted         | 6,913        | 644         |
| 1st Floor         | Cat A+ Fully Fitted | 1,665        | 155         |
| 1st Floor         | Cat A+ Fully Fitted | 2,801        | 260         |





Ground Floor East indicative Cat A+ fitout



S



### location & connectivity

### By Rail

London Paddington: 25 mins **=** Oxford: 23 mins

### By Bus

Frequent local buses run every 10 minutes throughout the day into central Reading from Imperial Way. The bus stop is located less than 200 metres

### By Road

Reading Town Centre: 2.5 miles Maidenhead: 15 miles

Bracknell: 11 miles

Slough: 19 miles

Newbury: 20 miles

London Heathrow: 27 miles

### By Crossrail



By Crossrail

London Heathrow: 38 mins Crossrail

London Paddington: 49 mins

Bond Street: 53 mins

Tottenham Court Road: 55 mins

Farringdon: 58 mins

Liverpool Street: 1 hr O1 mins

Source: Train times - National Rail, Road - AA







For further information or to arrange a viewing, please contact the joint sole agents.