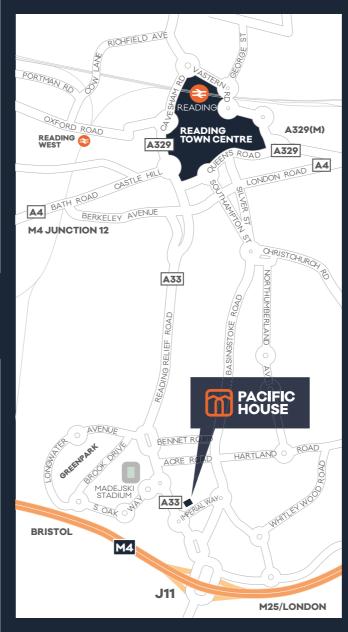

### location & connectivity

### By Road

Reading Town Centre: 2.5 miles Maidenhead: 15 miles

Bracknell: 11 miles

Slough: 19 miles

Newbury: 20 miles

London Heathrow: 27 miles