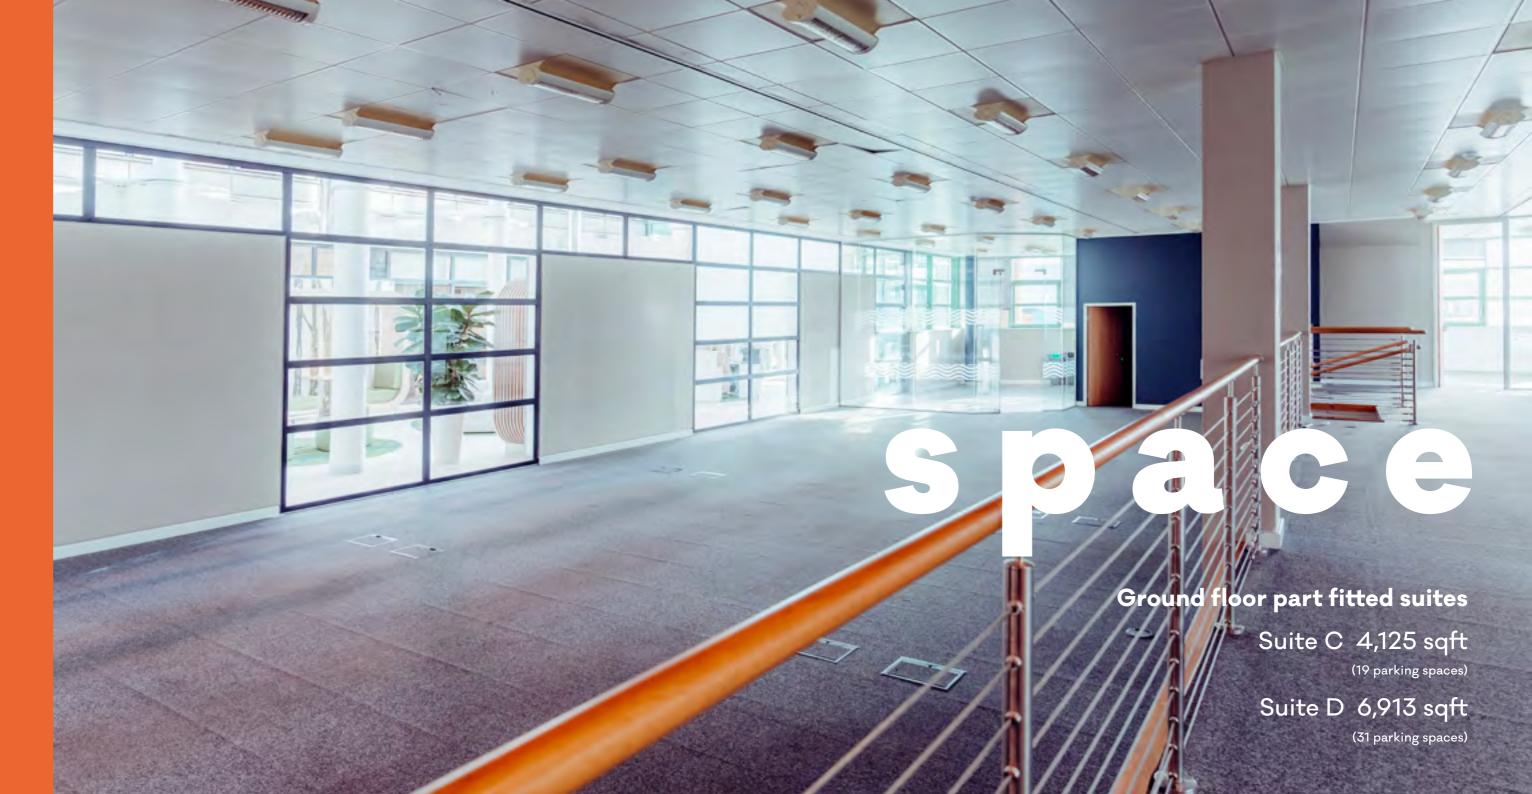

# fitted suites

### schedule of areas

| Demise            | Suite Type          | Area (SQ FT) | Area (SQ M) |
|-------------------|---------------------|--------------|-------------|
| Ground Floor East | Part Fitted         | 4,125        | 383         |
| Ground Floor West | Part Fitted         | 6,913        | 644         |
| 1st Floor         | Cat A+ Fully Fitted | 1,665        | 155         |
| 1st Floor         | Cat A+ Fully Fitted | 2,801        | 260         |