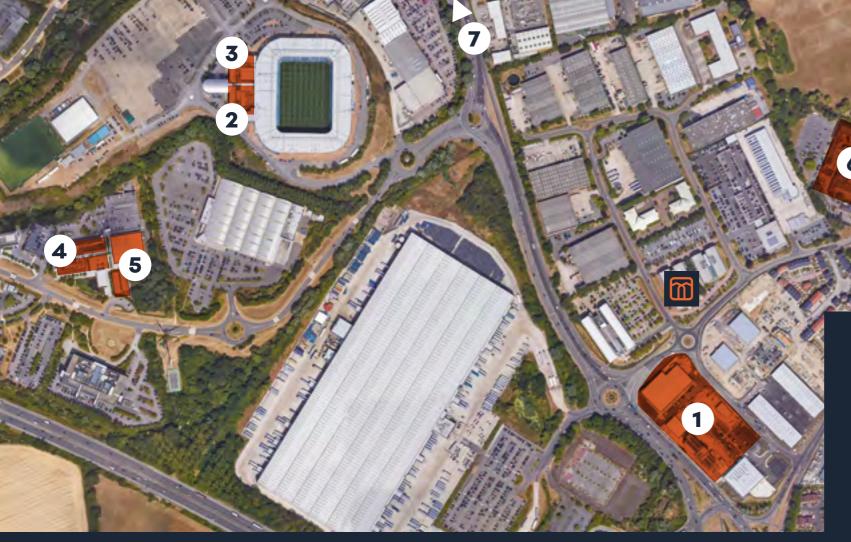

# 2 st Re 6 Holiday 7 Hilton 5 urroundings a little.

- 1. Reading Gateway: Costa Coffee, Nando's, Burger King, Premier Inn, Beefeater Grill
- 2. Madejski Stadium Conference Centre
- 3. voco Reading Hotel
- 4. WHSmith, Wolf Street Food
- 5. Nuffield Health Club, Child Base Day Nursery, Zest Restaurant
- 6. Holiday Inn
- 7. Hilton Hotel