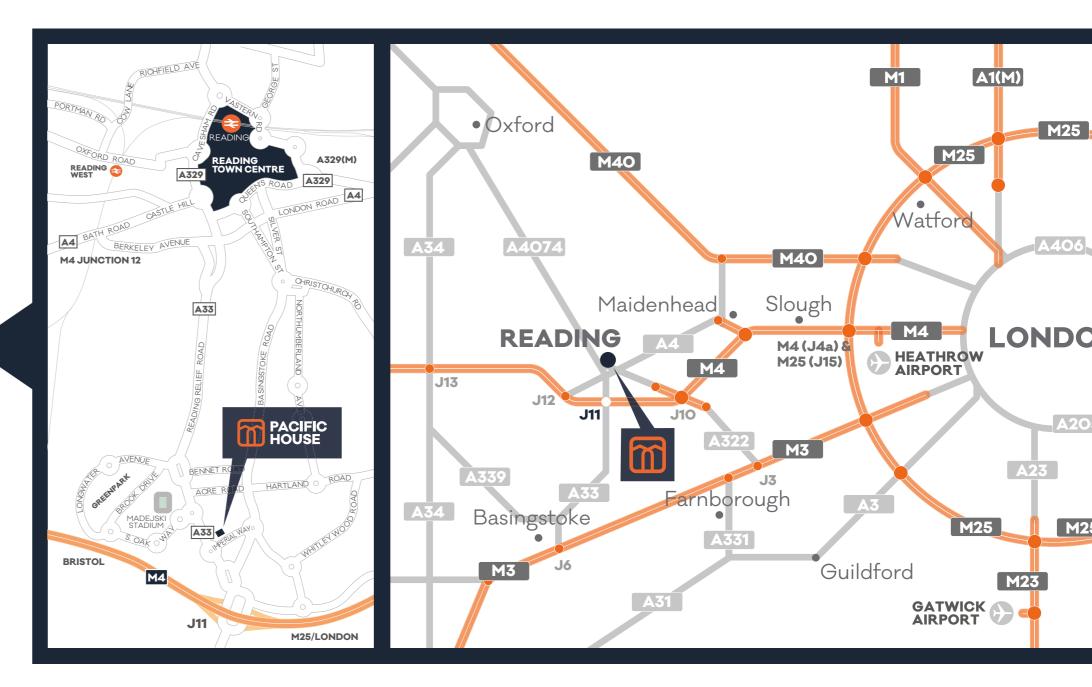

### location **Sconnectivity**

### **By Rail**

London Paddington: 25 mins

≠

Oxford: 23 mins

### **By Bus**

Frequent local buses run every 10 minutes throughout the day into central Reading from Imperial Way. The bus stop is located less than 200 metres

### **By Road**

Reading Town Centre: 2.5 miles Maidenhead: 15 miles Bracknell: 11 miles Slough: 19 miles Newbury: 20 miles London Heathrow: 27 miles

### **By Crossrail**

By Crossrail London Heathrow: 38 mins

London Paddington: 49 mins

Bond Street: 53 mins

Tottenham Court Road: 55 mins

Farringdon: 58 mins

Liverpool Street: 1 hr O1 mins

Source: Train times - National Rail, Road - AA