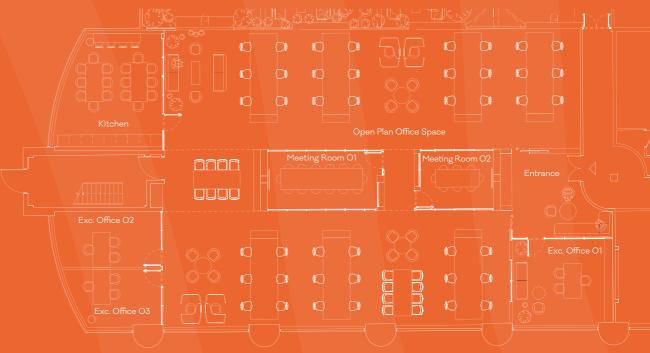

### Cat A+ fully fitted suites

Suite A 1,665 sqft

(7 parking spaces)

### Suite B 2,801 sqft

(12 parking spaces)

### schedule of areas

| Demise          | Suite Type          | Area (SQ FT) | Area (SQ M) |
|-----------------|---------------------|--------------|-------------|
| ound Floor East | Part Fitted         | 4,125        | 383         |
| ound Floor West | Part Fitted         | 6,913        | 644         |
| 1st Floor       | Cat A+ Fully Fitted | 1,665        | 155         |
| 1st Floor       | Cat A+ Fully Fitted | 2,801        | 260         |

Ground Floor East indicative Cat A+ fitout

Ground floor part fitted suites

-

127

Suite C 4,125 sqft (19 parking spaces)

Suite D 6,913 sqft

(31 parking spaces)